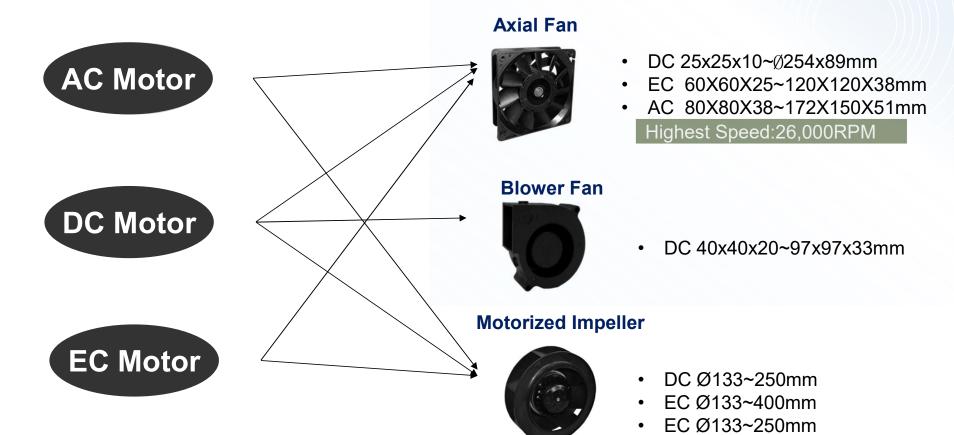

# CROWN PRODUCT

DC Axial Fan

**DC Blower** 

**DC** Motorized Impeller

**DC Cross** Flow Fan

**AC Axial Fan** 

**EC** Motorized Impeller

**AC Motorized** Impeller

# CUSTOMIZATION

All of the customizations are based on our AC/DC/EC outer rotor motor.

Motor

AC/DC/EC

Power/Size

Three phase single phase

Current

Signal output

#### Performance

- Speed
- Air flow
- Air pressure

Impeller Type

Frame Type