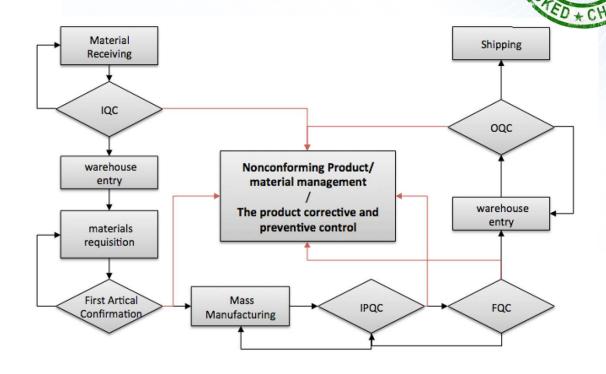

## QUALITY

Follows IS09001 to lay out our quality system, organization and all of our products are compliant to ROHS, CE, cUL requirements.

- Quality System:ISO9001 ISO14001 IATF16949
- Quality Team: IQC/IPQC/FQC/OQC
- Product Certification: