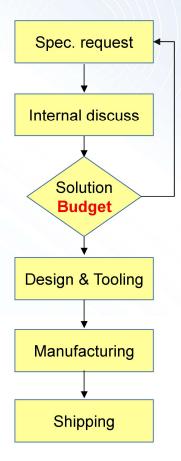

#### Design Process

| Product<br>Proposal DR1 | Development<br>Research | DR2 | Engineering<br>Trial Run | DR3 | Pilot<br>Run | DR4 |
|-------------------------|-------------------------|-----|--------------------------|-----|--------------|-----|
|-------------------------|-------------------------|-----|--------------------------|-----|--------------|-----|