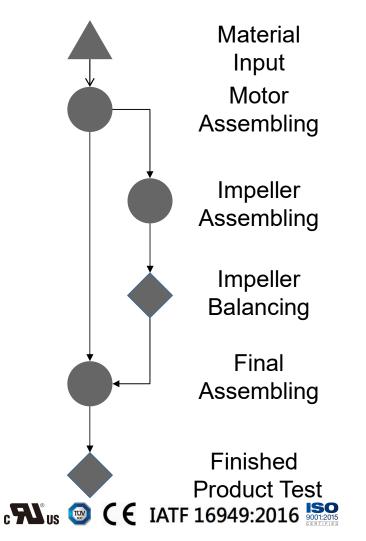

# **MANUFACTURING**

winding

Assembling

wire soldering

Motor testing

IA Lines

**IA Lines** 

Balancing Room