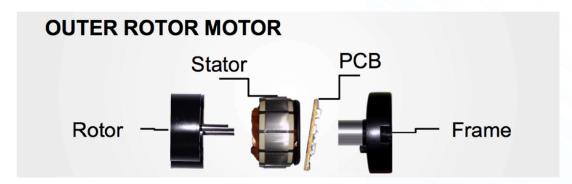

# CUSTOMIZATION

All of the customizations are based on our AC/DC/EC outer rotor motor.

Motor

AC/DC/EC

Power/Size

Three phase single phase

Current

Signal output

#### Performance

- Speed
- Air flow
- Air pressure

Impeller Type

Frame Type