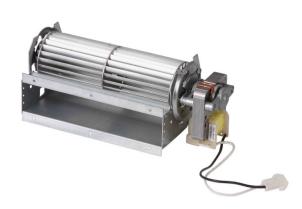

## 60 AC Cross Flow Fan CE Series

- General Specification
- •Motor AC shaped pole brushless motor

•Material Frame: Steel / Impeller:Al alloy

| •  | Performance Specification |     |      |       |         |           |         |             |       |          |     |                 |                     |       |       |
|----|---------------------------|-----|------|-------|---------|-----------|---------|-------------|-------|----------|-----|-----------------|---------------------|-------|-------|
|    | Model                     |     | Size | Rated |         |           | Rated   | Power       | Rated | Maximum  |     | Maximum         |                     | Sound | P-Q   |
|    |                           | Α   | В    | С     | Voltage | Frequency | Current | Consumption | Speed | Air Flow |     | Static Pressure |                     | Level | Curve |
|    | No.                       |     | mm   |       | V       | Hz        | Α       | w           | RPM   | m³/h     | CFM | Pa              | In-H <sub>2</sub> O | dBA   | No.   |
| CI | EA601720BA1M              | 235 | 172  | 142   | 230     | 50        | 0.16    | 20.0        | 1700  | 131      | 77  | 39              | 0.157               | 40    | 1     |