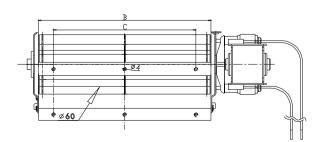

## 60 AC Cross Flow Fan CE Series

- General Specification
- •Motor AC shaped pole brushless motor

•Material Frame: Steel / Impeller:Al alloy

| •  | Performance Specification |     |      |       |         |           |         |             |       |          |     |                 |                     |       |       |
|----|---------------------------|-----|------|-------|---------|-----------|---------|-------------|-------|----------|-----|-----------------|---------------------|-------|-------|
|    | Model                     |     | Size | Rated |         |           | Rated   | Power       | Rated | Maximum  |     | Maximum         |                     | Sound | P-Q   |
|    |                           | Α   | В    | С     | Voltage | Frequency | Current | Consumption | Speed | Air Flow |     | Static Pressure |                     | Level | Curve |
|    | No.                       |     | mm   |       | V       | Hz        | Α       | w           | RPM   | m³/h     | CFM | Pa              | In-H <sub>2</sub> O | dBA   | No.   |
| CI | EA601720BA1M              | 235 | 172  | 142   | 230     | 50        | 0.16    | 20.0        | 1700  | 131      | 77  | 39              | 0.157               | 40    | 1     |

## Drawing