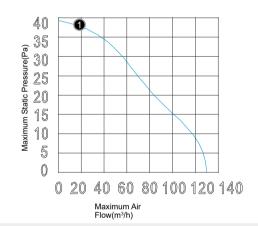

## • P-Q Curves

## 60 AC Cross Flow Fan CE Series

- General Specification
- •Motor AC shaped pole brushless motor

•Material Frame: Steel / Impeller:Al alloy

| •  | Performance Specification |     |      |       |         |           |         |             |       |          |     |                 |                     |       |       |
|----|---------------------------|-----|------|-------|---------|-----------|---------|-------------|-------|----------|-----|-----------------|---------------------|-------|-------|
|    | Model                     |     | Size | Rated |         |           | Rated   | Power       | Rated | Maximum  |     | Maximum         |                     | Sound | P-Q   |
|    |                           | Α   | В    | С     | Voltage | Frequency | Current | Consumption | Speed | Air Flow |     | Static Pressure |                     | Level | Curve |
|    | No.                       |     | mm   |       | V       | Hz        | Α       | w           | RPM   | m³/h     | CFM | Pa              | In-H <sub>2</sub> O | dBA   | No.   |
| CI | EA601720BA1M              | 235 | 172  | 142   | 230     | 50        | 0.16    | 20.0        | 1700  | 131      | 77  | 39              | 0.157               | 40    | 1     |